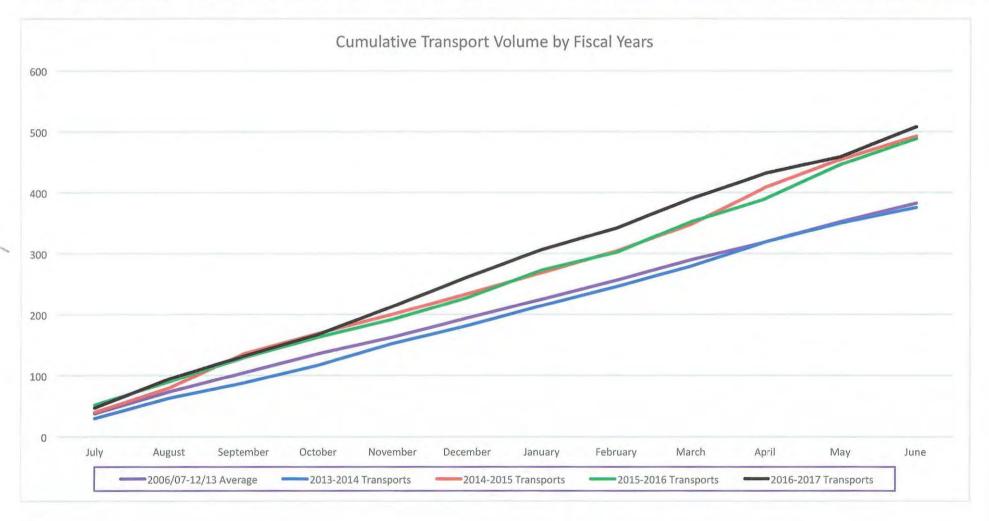

#### 7. Ambulance Run and Transport Data YTD:

a. There were (28) transports in May and Cumulative volume (459).

| <b>Cumulative Transports</b> | July | August | September | October | November | December | January | February | March | April | May | June |
|------------------------------|------|--------|-----------|---------|----------|----------|---------|----------|-------|-------|-----|------|
| 2006/07-12/13 Average        | 38   | 73     | 105       | 137     | 164      | 195      | 226     | 257      | 290   | 320   | 353 | 383  |
| 2013-2014 Transports         | 30   | 63     | 89        | 118     | 153      | 182      | 215     | 246      | 280   | 320   | 350 | 376  |
| 2014-2015 Transports         | 40   | 81     | 136       | 170     | 201      | 233      | 269     | 304      | 349   | 408   | 455 | 493  |
| 2015-2016 Transports         | 52   | 91     | 130       | 164     | 192      | 227      | 274     | 303      | 352   | 390   | 447 | 489  |
| 2016-2017 Transports         | 47   | 94     | 131       | 168     | 213      | 261      | 306     | 343      | 391   | 431   | 459 | 508  |