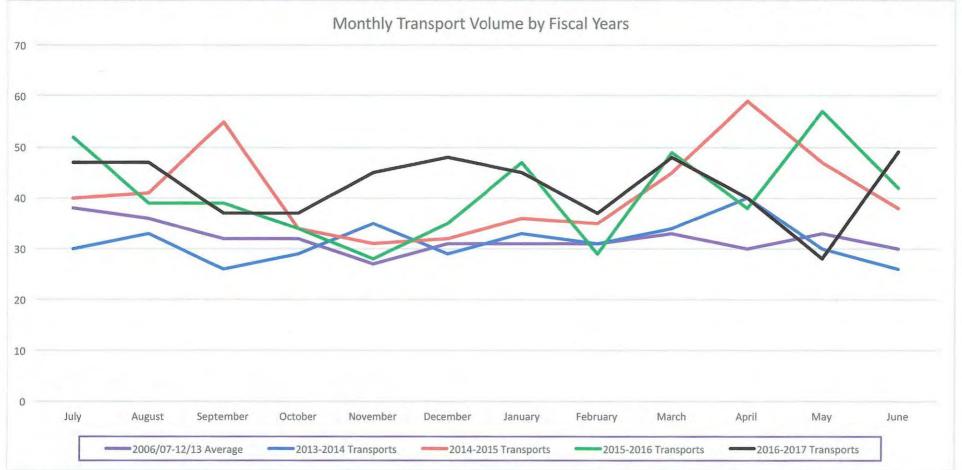

#### 7. Ambulance Run and Transport Data YTD:

a. There were (28) transports in May and Cumulative volume (459).

### CLSD AMBULANCE RUN DATA (Month/Cumulative)

| Monthly Transports    | July | August | September | October | November | December | January | February | March | April | May | June |
|-----------------------|------|--------|-----------|---------|----------|----------|---------|----------|-------|-------|-----|------|
| 2006/07-12/13 Average | 38   | 36     | 32        | 32      | 27       | 31       | 31      | 31       | 33    | 30    | 33  | 30   |
| 2013-2014 Transports  | 30   | 33     | 26        | 29      | 35       | 29       | 33      | 31       | 34    | 40    | 30  | 26   |
| 2014-2015 Transports  | 40   | 41     | 55        | 34      | 31       | 32       | 36      | 35       | 45    | 59    | 47  | 38   |
| 2015-2016 Transports  | 52   | 39     | 39        | 34      | 28       | 35       | 47      | 29       | 49    | 38    | 57  | 42   |
| 2016-2017 Transports  | 47   | 47     | 37        | 37      | 45       | 48       | 45      | 37       | 48    | 40    | 28  | 49   |