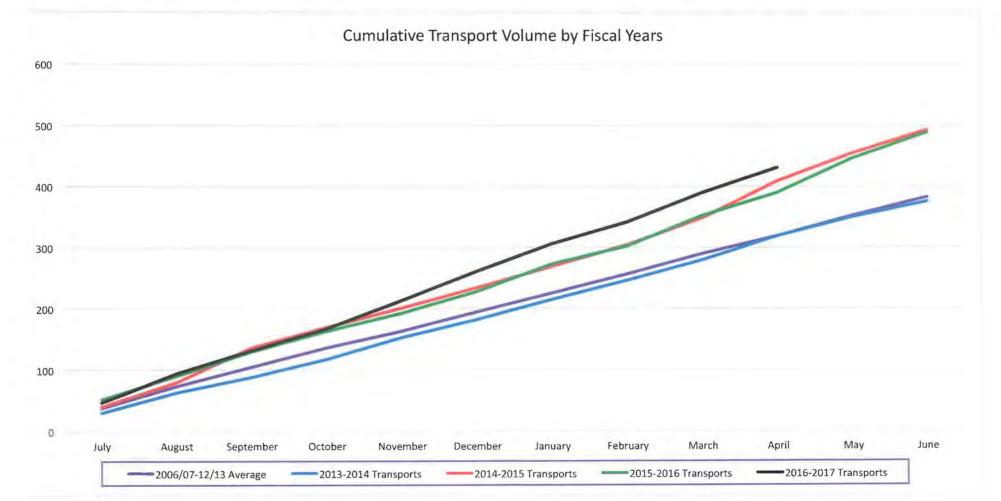

#### b. P&L Actuals vs Budget: FY17 Report:

- i. Board of Directors reviewed the "P&L Actuals vs Budget" Report.
- ii. Director Beaty shared with the BOD the monthly ambulance runs for March (48) have bounced back after the small drop in runs during Feb.
- iii. DA Caley pointed out that the current average of calls is 43.4 per month and by end of year (if trend continues) 521 transports.