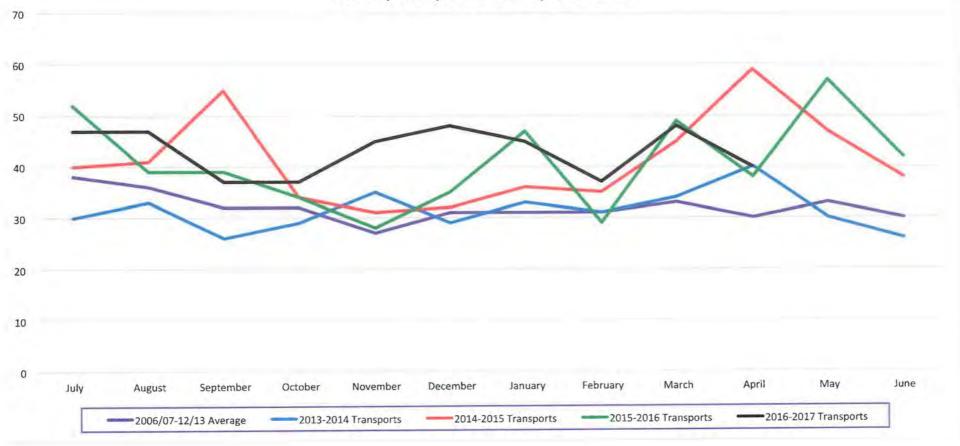

#### b. P&L Actuals vs Budget: FY17 Report:

- i. Board of Directors reviewed the "P&L Actuals vs Budget" Report.
- ii. Director Beaty shared with the BOD the monthly ambulance runs for March (48) have bounced back after the small drop in runs during Feb.
- iii. DA Caley pointed out that the current average of calls is 43.4 per month and by end of year (if trend continues) 521 transports.