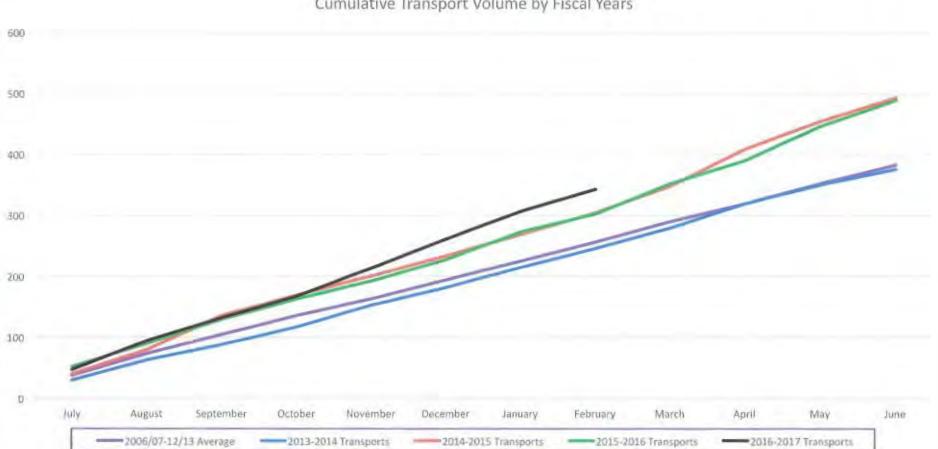

| Cumulative Transports | July | August | September | October | November | December | January | February | March | April | May | June |
|-----------------------|------|--------|-----------|---------|----------|----------|---------|----------|-------|-------|-----|------|
| 2006/07-12/13 Average | 38   | 73     | 105       | 137     | 164      | 195      | 226     | 257      | 290   | 320   | 353 | 383  |
| 2013-2014 Transports  | 30   | 63     | 89        | 118     | 153      | 182      | 215     | 246      | 280   | 320   | 350 | 376  |
| 2014-2015 Transports  | 40   | 81     | 136       | 170     | 201      | 233      | 269     | 304      | 349   | 408   | 455 | 493  |
| 2015-2016 Transports  | 52   | 91     | 130       | 164     | 192      | 227      | 274     | 303      | 352   | 390   | 447 | 489  |
| 2016-2017 Transports  | 47   | 94     | 131       | 168     | 213      | 261      | 306     | 343      |       |       |     |      |

Cumulative Transport Volume by Fiscal Years