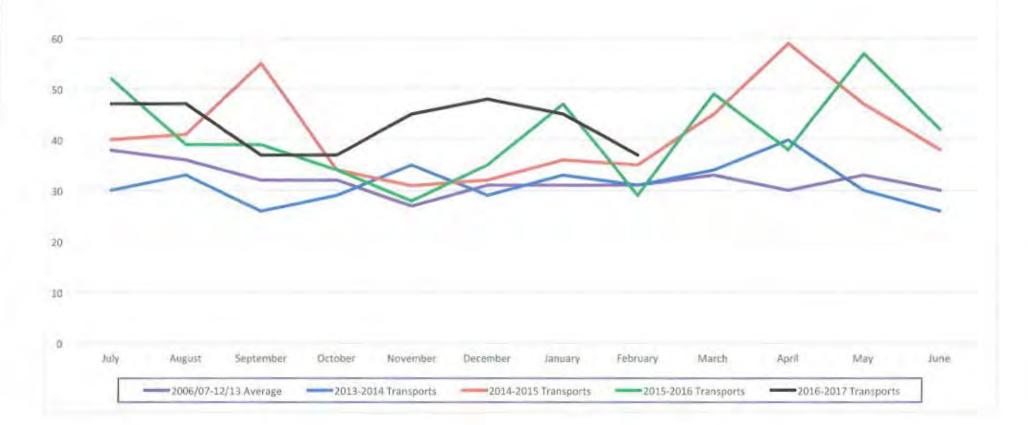

### CLSD AMBULANCE RUN DATA (Month/Cumulative)

| Monthly Transports    | July | August | September | October | November | December | January | February | March | April | May | June |
|-----------------------|------|--------|-----------|---------|----------|----------|---------|----------|-------|-------|-----|------|
| 2006/07-12/13 Average | 38   | 36     | 32        | 32      | 27       | 31       | 31      | 31       | 33    | 30    | 33  | 30   |
| 2013-2014 Transports  | 30   | 33     | 26        | 29      | 35       | 29       | 33      | 31       | 34    | 40    | 30  | 26   |
| 2014-2015 Transports  | 40   | 41     | 55        | 34      | 31       | 32       | 36      | 35       | 45    | 59    | 47  | 38   |
| 2015-2016 Transports  | 52   | 39     | 39        | 34      | 28       | 35       | 47      | 29       | 49    | 38    | 57  | 42   |
| 2016-2017 Transports  | 47   | 47     | 37        | 37      | 45       | 48       | 45      | 37       |       |       |     |      |

Monthly Transport Volume by Fiscal Years

70

| MONTH<br>MOST<br>CURRENT<br>ON TOP | A/O<br>AUTHORIZED<br>DRDER<br>DISPATCHED |            | AUTHORIZED PATIENT<br>DRDER CARE |     | ATTENT ADVANCED |     | ALS>BLS |    | BLS BLS>ALS RASIC LIFE SUPPORT |     | TOTAL LANDING |            |            | DRY RUN T&R |          |    | R                        | TO RCMS |          |     |         |           | FROM RCMS |       |         |          |         |    |
|------------------------------------|------------------------------------------|------------|----------------------------------|-----|-----------------|-----|---------|----|--------------------------------|-----|---------------|------------|------------|-------------|----------|----|--------------------------|---------|----------|-----|---------|-----------|-----------|-------|---------|----------|---------|----|
|                                    |                                          |            |                                  |     |                 |     |         |    |                                |     |               |            | TRANSPORTS |             |          |    | CANCELLED<br>ON<br>ROUTE |         | Ś        |     | ALS     |           | BLS       |       | ALS     |          | BLS     |    |
| 1.1                                | CHIMA                                    | <i>w</i> . | Centerest                        | -   | Solcon          | 1   | Garonni | -  | (cumm)                         | 1   | Quenti        | n.<br>Hris | Exercity   | 1           | Latentia | -  | Surreim                  | -       | Currania | Har | Control | The state | (nesi)    | Are . | () unit | 1 harris | Prorent | 1  |
| 17-Feb                             | 72                                       | 59         | 53                               | 47  | 28              | 18  | з       | 8  | 9                              | 11  | 1             | 0          | 37         | 29          | 3        | 4  | 13                       | 12      | 16       | 10  | 4       | 1         | 0         | 0     | 4       | 2        | 3       | 0  |
| 17-Jan                             | 87                                       | 83         | 60                               | 68  | 34              | 34  | 2       | 4  | 11                             | 12  | 1             | 1          | 45         | 46          | 7        | 6  | 25                       | 15      | 15       | 16  | 5       | 5         | 0         | 0     | 7       | 4        | 4       | 5  |
| 16-Dec                             | 95                                       | 67         | 92                               | 57  | 32              | 29  | 6       | 3  | 18                             | б   | 3             | 2          | 48         | 35          | 7        | 5  | 25                       | 10      | 10       | 14  | 4       | 2         | 1         | 1     | 3       | 4        | 4       | 0  |
| 16-Nov                             | 89                                       | 66         | 58                               | 42  | 33              | 19  | 2       | 2  | 12                             | 9   | 1             | 0          | 45         | 28          | 5        | 4  | 27                       | 24      | 15       | 12  | 5       | 4         | 1         | 2     | 5       | 2        | 6       | 2  |
| 16-Oct                             | 83                                       | 72         | 57                               | 50  | 24              | 28  | 4       | 2  | 13                             | 6   | 1             | 1          | 37         | 34          | б        | 7  | 22                       | 22      | 20       | 16  | 3       | 4         | 0         | 0     | 2       | 5        | 5       | 2  |
| 16-Sep                             | 74                                       | 82         | 56                               | 50  | 25              | 30  | 1       | 2  | 12                             | 9   | 0             | 0          | 37         | 39          | 4        | 5  | 15                       | 20      | 19       | 8   | 1       | 4         | 0         | 0     | 8       | 7        | 8       | 2  |
| 16-Aug                             | 90                                       | 78         | 61                               | 61  | 35              | 31  | 3       |    | 12                             | 10  | 2             |            | 47         | 41          | 8        | 10 | 23                       | 14      | 10       | 16  | 6       | 5         | 1         | 3     | 6       | 8        | 5       | 2  |
| 16-Jul                             | 106                                      | .96        | 71                               | 82  | 30              | 36  | 7       | 7  | 17                             | 16  | 1             | 1          | 47         | 52          | 9        | 10 | 31                       | 14      | 17       | 16  | 5       | 1         | 1         | Z     | 6       | 7        | 6       | 2  |
| 16-Jun                             | 90                                       | 80         | 63                               | 57  | 26              | 32  | 6       |    | 16                             | 6   | 2             |            | 42         | 38          | 8        |    | 18                       | 23      | 23       | 12  | 1       | 3         |           |       | 3       | 8        | 4       |    |
| 16-May                             | 101                                      | 92         | 77                               | 73  | 32              | 39  | 10      |    | 25                             | 8   | 0             |            | 57         | 47          | 5        |    | 24                       | 28      | 10       | 16  | 3       | 4         | 2         | 1     | 6       | 7        | 10      | I  |
| 16-Apr                             | 67                                       | 93         | 57                               | 80  | 23              | 45  | 6       |    | 15                             | 14  | 0             |            | 38         | 59          | 5        |    | 13                       | 32      | 13       | 18  | 1       | 4         | 1         | 0     | 5       | 7        | 6       | 1  |
| 16-Mar                             | 91                                       | 69         | 70                               | 62  | 31              | 31  | 6       |    | 18                             | 14  | 0             |            | 49         | 45          | 5        |    | 20                       | 12      | 13       | 11  | 2       | 5         | 1         | 3     | 7       | 3        | 7       | 3  |
|                                    | 1045                                     | 937        | 775                              | 729 | 353             | 372 | 56      | 28 | 178                            | 121 | 12            | 5          | 529        | 493         | 72       | 51 | 256                      | 226     | 181      | 165 | 40      | 42        | 8         | 12    | 62      | 64       | 68      | 20 |