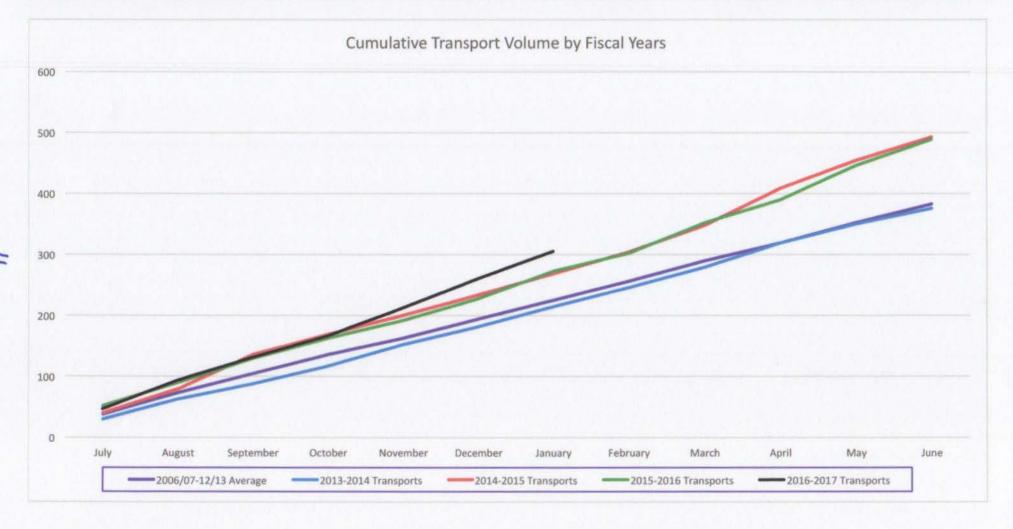

#### DA report

- Thank you from crew for the Holiday food over Christmas and New Years
- Ambulance trend data trending to be the highest annual transport volume ever

- The storms were tremendous. The Garcia has closed three times. We were able to staff 100% during the
  closure. We had one code 3 transport and one AMA during the closure. Matt Bold, Lu Davis and Bronwyn
  Golly have been extremely flexible in their schedules to make this happen. We also had numerous
  challenging system calls during these storms. The fire services crews and multiple agencies.... were
  incredible.
- CalTrans has now activated a live feed camera on the highway showing real time flood risk. The camera is
  positioned to indicate when it is safe to reopen the Hwy.
  http://www.dot.ca.gov/dist1/garcia/
- Earlier January we had a productive all CLSD Paramedics, Ops and Admin meeting.
- We have completed/vetted Job Descriptions and new CLSD Performance Expectations. This dovetails into new Performance Management conversations with crew tri-annually. The former CLSD Performance Evaluation and scoring process is now dc'd.
- Merit pay, formerly based on a scoring mechanism of Performance Evaluations, has been changed. New
  is paying Stipends for Extra Duty/Special Projects while crew are On-Duty OR hourly wages paid for Extra
  Duty Special Projects Reimbursement while off-duty. We'll be able to better capture needs, trend realistic
  requirements to accomplish the work, provide employees opportunities to earn extra funds and contribute
  to Organizational needs; and budget the work CLSD needs. They will work with Evan to develop goals and
  monitor progress as assigned and monitor budget.
- Continue to evolve Monthly Training with Crew. Monthly QA (continuous process) has evolved into CREST (Case Review, Education and Skills Training). We are taping sessions, requiring staff to make-up or make up at a new Skills Pizza night. Will are inviting all Fire Chiefs to encourage first responder crews to attend.
- Half-year analysis on the Wittman projection we received back in Apr/May 2016 indicates we are almost \$70K ahead in gross charges than projected. This builds confidence in Wittman's projection.
- IGT FY 15/16 and 16/17 projected to be paid together in FY18. Encouraging they are already working on it
  but unknown implications of new Administration rollback of ACA makes this unpredictable. RCMS stated
  that during past conservative administration(s) actually led to increased funding to rural healthcare
  systems.