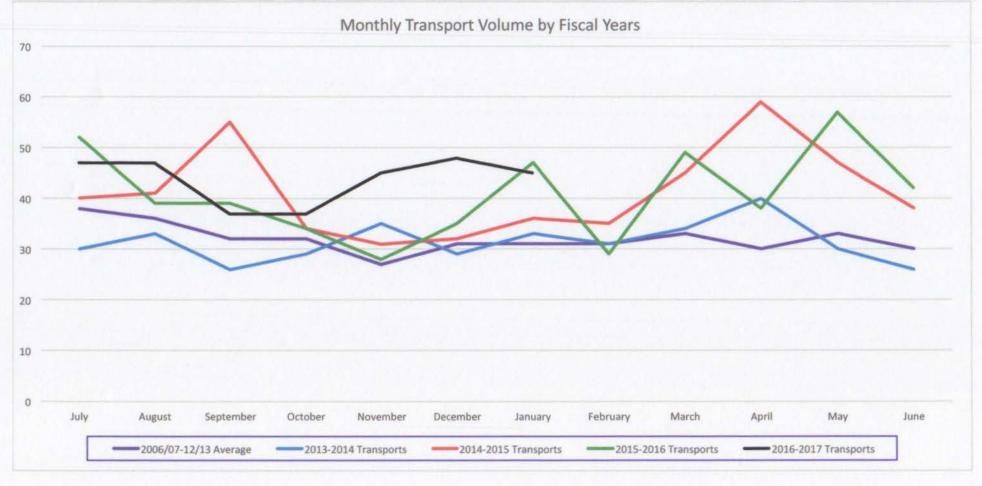

#### DA report

- Thank you from crew for the Holiday food over Christmas and New Years
- Ambulance trend data trending to be the highest annual transport volume ever

- The storms were tremendous. The Garcia has closed three times. We were able to staff 100% during the
  closure. We had one code 3 transport and one AMA during the closure. Matt Bold, Lu Davis and Bronwyn
  Golly have been extremely flexible in their schedules to make this happen. We also had numerous
  challenging system calls during these storms. The fire services crews and multiple agencies.... were
  incredible.
- CalTrans has now activated a live feed camera on the highway showing real time flood risk. The camera is
  positioned to indicate when it is safe to reopen the Hwy.
  http://www.dot.ca.gov/dist1/garcia/
- Earlier January we had a productive all CLSD Paramedics, Ops and Admin meeting.
- We have completed/vetted Job Descriptions and new CLSD Performance Expectations. This dovetails into new Performance Management conversations with crew tri-annually. The former CLSD Performance Evaluation and scoring process is now dc'd.
- Merit pay, formerly based on a scoring mechanism of Performance Evaluations, has been changed. New
  is paying Stipends for Extra Duty/Special Projects while crew are On-Duty OR hourly wages paid for Extra
  Duty Special Projects Reimbursement while off-duty. We'll be able to better capture needs, trend realistic
  requirements to accomplish the work, provide employees opportunities to earn extra funds and contribute
  to Organizational needs; and budget the work CLSD needs. They will work with Evan to develop goals and
  monitor progress as assigned and monitor budget.
- Continue to evolve Monthly Training with Crew. Monthly QA (continuous process) has evolved into CREST (Case Review, Education and Skills Training). We are taping sessions, requiring staff to make-up or make up at a new Skills Pizza night. Will are inviting all Fire Chiefs to encourage first responder crews to attend.
- Half-year analysis on the Wittman projection we received back in Apr/May 2016 indicates we are almost \$70K ahead in gross charges than projected. This builds confidence in Wittman's projection.
- IGT FY 15/16 and 16/17 projected to be paid together in FY18. Encouraging they are already working on it
  but unknown implications of new Administration rollback of ACA makes this unpredictable. RCMS stated
  that during past conservative administration(s) actually led to increased funding to rural healthcare
  systems.